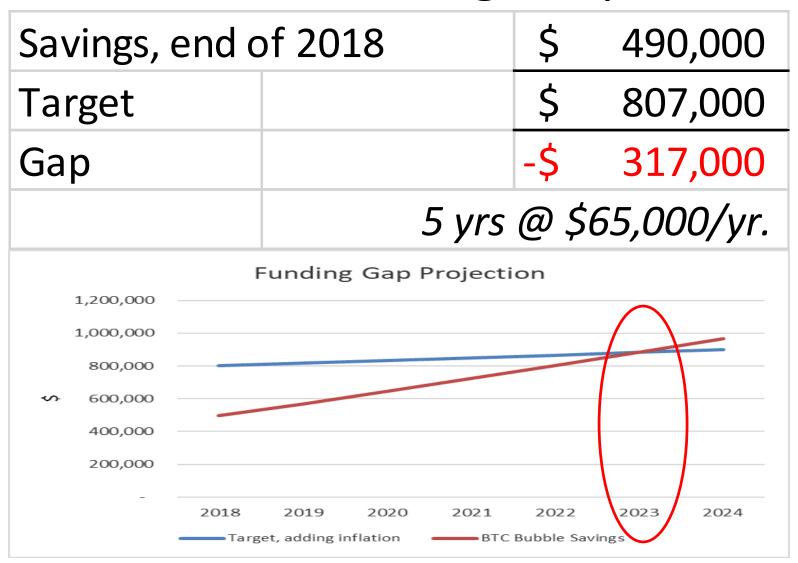

High-side estimate: \$807,000

### **Bubble Savings Update**

- Restricted Bubble Savings Balance
- As of August, 2018:

\$490,000

### **Bubble Savings Gap**